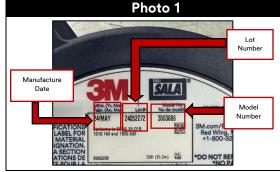

#### **End Users**

Please follow the steps listed below:

**Step 1:** Locate the model number, manufacture date, and lot number on the device information label (see Photo 1). If your device model number and manufacture date or lot number is listed in the appendix, proceed to step 2. If your device model number and manufacture date or lot number is not listed in the appendix, it is not impacted by this notice.