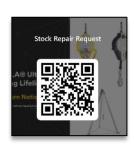

#### **Distributors**

Upon receipt of this Notice, please contact your 3M Fall Specialist for a listing of the impacted products sold to you. If you have any of the impacted 3M™ DBI-SALA® Ultra-Lok™ Self-Retracting Lifelines in stock, please submit a distributor stock repair request by completing the Stock Repair Request form in the QR code to the right. Our 3M Service Center will repair and return your stock. The repair and shipping will be at 3M's expense. Once you submit your request, our Block Repair Customer Service department will email the stock repair authorization number and return shipping instructions. Please immediately forward this Notice to any of your customers who have purchased impacted products from you and provide any assistance requested by your customers to complete the process.