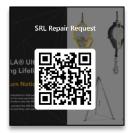

**Step 2:** Please submit a request to have your device(s) repaired by our 3M's Service Center by completing the SRL Repair Request form in the QR code to the right. Our 3M Service Center will repair your device (s). The repair and shipping will be at 3M's expense. Once you submit your request, 3M's Block Repair Customer Service department will email your repair authorization number and return shipping instructions.